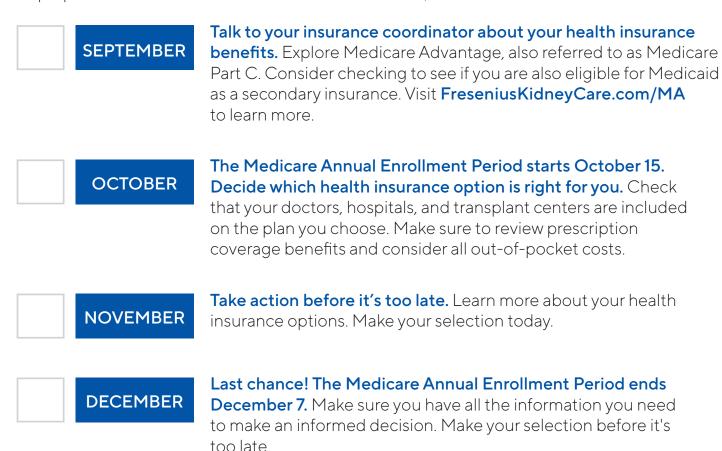

## Get ready for the Medicare Annual Enrollment Period!

Now's the time to make sure you have the right health insurance for your unique needs. To prepare for the Medicare Annual Enrollment Period, use the checklist below.